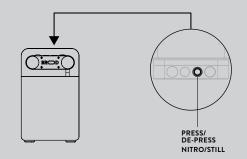

## 02 CHOOSE NITRO OR STILL

Press the infusion button for the creamy goodness of nitro infusion. De-press the infusion button for a traditional, still cold brew.

## 03 POUR

After connecting, raise a glass and select nitro or still. Press the pouring button

Beverage ready for sipping in under 12 seconds.