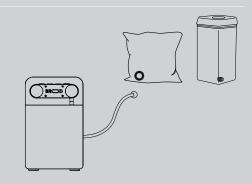

## 01 CONNECT

DRNX SLM can pour from any container.
Prebatch ingredients in a container of your choice.

## **USE WITH**

Quick Connect Cold Brew Bag-In-Box, Mocktails or any Container