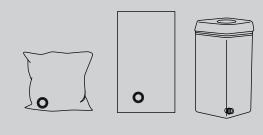

## 01 CONNECT

DRNX SLM can pour from any container.
Prebatch ingredients in a container of your choice.

## **USE WITH**

Quick Connect Cold Brew Bag-In-Box, Mocktails or any Container