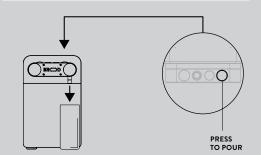

## 01 CONNECT

DRNX SLM can pour from any container.
Prebatch ingredients in a container of your choice.

## 02 CHOOSE NITRO OR STILL

Press the infusion button for the creamy goodness of nitro infusion. De-press the infusion button for a traditional, still cold brew.

## 03 POUR

After connecting, raise a glass and select nitro or still. Press the pouring button

Beverage ready for sipping in under 12 seconds.